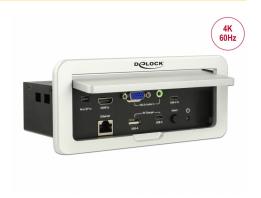

#### Input:

- 1 x mini DisplayPort 20 pin female
- 1 x HDMI-A 19 pin female
- 1 x USB Type-CTM (DP Alt Mode) female
- 1 x VGA 15 pin female with nuts
- 1 x 3.5 mm 3 pin stereo jack female
- 1 x DC 24 V power connector screwable
- 1 x RJ45 jack

#### Output:

- 1 x HDMI-A 19 pin female
- 1 x USB Type-C<sup>TM</sup> female with BC1.2 5 V / 2.4 A
- 1 x USB Type-A female with BC1.2 5 V / 2.4 A
- 1 x RJ45 jack
- Resolution up to 3840 x 2160 @ 60 Hz (depending on the system and the connected hardware)
- Resolution (VGA input) up to 1920 x 1080 @ 60 Hz
- · Transmission of audio and video signals

- Switching automatic or via button
- · Robust metal housing
- Dimensions (LxWxH): ca. 184 x 96 x 80 mm