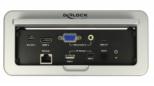

#### Input:

- 1 x mini DisplayPort 20 pin female
- 1 x HDMI-A 19 pin female
- 1 x USB Type-CTM (DP Alt Mode) female
- 1 x VGA 15 pin female with nuts
- 1 x 3.5 mm 3 pin stereo jack female
- 1 x DC 24 V power connector screwable
- 1 x RJ45 jack

#### Output:

- 1 x HDMI-A 19 pin female
- 1 x USB Type-C<sup>TM</sup> female with BC1.2 5 V / 2.4 A
- 1 x USB Type-A female with BC1.2 5 V / 2.4 A
- 1 x RJ45 jack
- Resolution up to 3840 x 2160 @ 60 Hz (depending on the system and the connected hardware)
- Resolution (VGA input) up to 1920 x 1080 @ 60 Hz
- · Transmission of audio and video signals