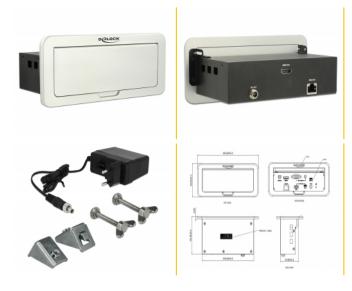

## **Package content**

- Converter
- · Mounting bracket
- Power supply
- User manual