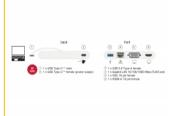

### **Specification**

Connectors:

front side:

1 x Gigabit LAN 10/100/1000 Mbps RJ45 jack

1 x HDMI-A 19 pin female

1 x VGA 15 pin female

1 x USB 3.0 Type-A female

back side:

1 x USB Type-C<sup>TM</sup> female (power supply)

1 x USB Type-C™ male

· Resolution:

HDMI up to 2560 x 1440 @ 60 Hz / 3840 x 2160 @ 30 Hz (depending on the system and the connected hardware)

VGA up to 1920 x 1080 @ 60 Hz (depending on the system and the connected hardware)

#### **Interface**

| Output: | 1 x RJ45 jack<br>1 x HDMI-A female                                                                         |
|---------|------------------------------------------------------------------------------------------------------------|
|         | 1 x VGA 15 pin female<br>1 x USB Type-C <sup>™</sup> female (power supply)<br>1 x USB 5 Gbps Type-A female |
| Input:  | 1 x USB Type-C™ male                                                                                       |