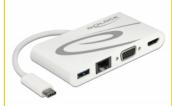

## **Description**

This docking station by Delock can be connected to a computer with a USB-CTM DP Alt Mode or ThunderboltTM 3 port and provides a variety of interfaces. One monitor can be operated at the HDMI or VGA output. One built-in USB Type-A port allows the use of peripherals. With a USB-CTM power supply, laptops such as the MacBook or Chromebook can be charged during operation.

### **Specification**

Connectors:

front side:

1 x Gigabit LAN 10/100/1000 Mbps RJ45 jack

1 x HDMI-A 19 pin female

1 x VGA 15 pin female

1 x USB 3.0 Type-A female

back side:

1 x USB Type-C<sup>TM</sup> female (power supply)

1 x USB Type-C™ male

· Resolution:

HDMI up to 2560 x 1440 @ 60 Hz / 3840 x 2160 @ 30 Hz (depending on the system and the connected hardware)

VGA up to 1920 x 1080 @ 60 Hz (depending on the system and the connected hardware)