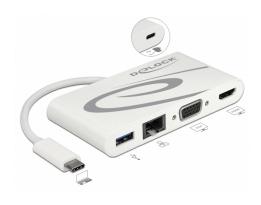

## **Description**

This docking station by Delock can be connected to a computer with a USB-CTM DP Alt Mode or ThunderboltTM 3 port and provides a variety of interfaces. One monitor can be operated at the HDMI or VGA output. One built-in USB Type-A port allows the use of peripherals. With a USB-CTM power supply, laptops such as the MacBook or Chromebook can be charged during operation.

### **Specification**

Connectors:

front side:

1 x Gigabit LAN 10/100/1000 Mbps RJ45 jack

1 x HDMI-A 19 pin female

1 x VGA 15 pin female

1 x USB 3.0 Type-A female

back side:

1 x USB Type-C<sup>TM</sup> female (power supply)

1 x USB Type-C™ male

· Resolution:

HDMI up to 2560 x 1440 @ 60 Hz / 3840 x 2160 @ 30 Hz (depending on the system and the connected hardware)

VGA up to 1920 x 1080 @ 60 Hz (depending on the system and the connected hardware)