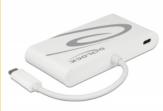

# Delock USB Type-C™ 3.1 Docking Station HDMI 4K 30 Hz + VGA + LAN + USB PD

## **Description**

This docking station by Delock can be connected to a computer with a USB-CTM DP Alt Mode or ThunderboltTM 3 port and provides a variety of interfaces. One monitor can be operated at the HDMI or VGA output. One built-in USB Type-A port allows the use of peripherals. With a USB-CTM power supply, laptops such as the MacBook or Chromebook can be charged during operation.

### **Specification**

Connectors:

front side:

1 x Gigabit LAN 10/100/1000 Mbps RJ45 jack

1 x HDMI-A 19 pin female

1 x VGA 15 pin female

1 x USB 3.0 Type-A female

back side:

1 x USB Type-C<sup>TM</sup> female (power supply)

1 x USB Type-C™ male

· Resolution:

HDMI up to 2560 x 1440 @ 60 Hz / 3840 x 2160 @ 30 Hz (depending on the system and the connected hardware)

VGA up to 1920 x 1080 @ 60 Hz (depending on the system and the connected hardware)