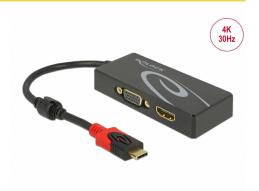

# Delock USB Type-C™ Splitter (DP Alt Mode) > 1 x HDMI + 1 x VGA out

#### **Description**

This splitter by Delock is suitable for the connection of a VGA monitor and an HDMI monitor to a computer with USB-C<sup>TM</sup> interface and DisplayPort alternate mode support. Two monitors can be operated simultaneously at the outputs, the same image is displayed on all ports.

#### **Specification**

Connectors:

Input:

1 x USB Type-C™ male

Output:

1 x HDMI-A 19 pin female

1 x VGA 15 pin female

- VGA port with nuts
- DisplayPort 1.2 specification
- HDMI:

Resolution up to 2560 x 1440 @ 60 Hz / 3840 x 2160 @ 30 Hz (depending on the system and the connected hardware)

VGA:

Resolution up to 1920 x 1080 @ 60 Hz (depending on the system and the connected hardware)

- Function: Mirrored
- · USB bus powered
- Cable length incl. connectors: ca. 20 cm
- Dimensions (LxWxH): ca. 87 x 40 x 16 mm