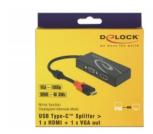

# Delock USB Type-C™ Splitter (DP Alt Mode) > 1 x HDMI + 1 x VGA out

#### **Description**

This splitter by Delock is suitable for the connection of a VGA monitor and an HDMI monitor to a computer with USB-C<sup>TM</sup> interface and DisplayPort alternate mode support. Two monitors can be operated simultaneously at the outputs, the same image is displayed on all ports.

#### **Specification**

Connectors:

Input:

1 x USB Type-C™ male

Output:

1 x HDMI-A 19 pin female

1 x VGA 15 pin female

- VGA port with nuts
- DisplayPort 1.2 specification
- HDMI: