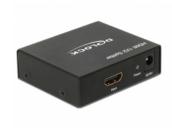

## **Specification**

• Connector:

Input:

1 x HDMI-A 19 pin female

1 x 5 V DC jack 2.1 x 5.5 mm

Output:

2 x HDMI-A 19 pin female

- High Speed HDMI specification
- · Supports 3D displays
- Supports HDCP 1.3
- LED indicator
- Resolution up to 3840 x 2160 @ 30 Hz (depending on the system and the connected hardware)
- Video bandwidth up to 340 MHz
- Power consumption: max. 2.0 W
- · Metal housing
- · Colour: black
- Dimensions (LxWxH): ca. 63 x 54 x 18 mm

#### **Interface**

Output: 2 x HDMI-A female

Input: 1 x HDMI-A female
1 x 5 V DC female 5,5 mm x 2,1 mm