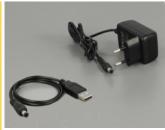

# Power supply specification

- Wall power supply
- Input: AC 100 ~ 240 V / 50 ~ 60 Hz / 0.3 A
- Output: 5 V / 1 A
- Ground outside, plus inside
- Dimensions:

inside: ø ca. 2.1 mm outside: ø ca. 5.5 mm length: ca. 9 mm

## **Package content**

- HDMI Splitter
- USB power cable, length: ca. 0.5 m
- External power supply
- User manual

## **Power supply**

| Туре:         | Euro wall power supply              |
|---------------|-------------------------------------|
| Input:        | AC 100 - 240 V / 50 - 60 Hz / 0.3 A |
| Output:       | 5 V / 1 A                           |
| Connector:    | DC male 5.5 mm x 2.1 mm             |
| Cable length: | 1 m                                 |