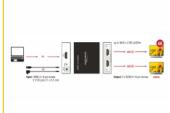

#### **Description**

This splitter by Delock receives a HDMI signal from a PC or laptop and splits it to two connected displays. Thereby one HDMI connection can be used to operate two HDMI monitors.

## **System requirements**

- A free HDMI female port
- HDMI cable