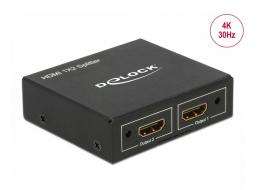

# Delock HDMI Splitter 1 x HDMI in > 2 x HDMI out 4K

## **Specification**

• Connector:

Input:

1 x HDMI-A 19 pin female

1 x 5 V DC jack 2.1 x 5.5 mm

Output:

2 x HDMI-A 19 pin female

- High Speed HDMI specification
- · Supports 3D displays
- Supports HDCP 1.3
- LED indicator
- Resolution up to 3840 x 2160 @ 30 Hz (depending on the system and the connected hardware)
- Video bandwidth up to 340 MHz
- Power consumption: max. 2.0 W
- · Metal housing
- · Colour: black
- Dimensions (LxWxH): ca. 63 x 54 x 18 mm