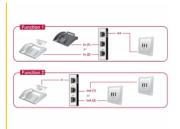

#### Description

This RJ11 switch by Delock is a manually bidirectional switch for connecting different devices with RJ11 port. This switch offers two different applications.

- 1. It can be connected to two devices with RJ11 port e.g. telephone or fax on one RJ11 port.
- 2. It can be connected to one device with RJ11 port on two RJ11 lines.