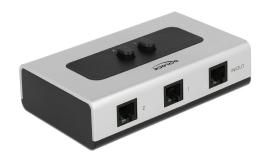

# **Specification**

- Connector: 3 x RJ11 female
- · 2 mechanical buttons
- · Plastic housing
- No external power supply needed
- Dimensions (LxWxH): ca. 112 x 68 x 29 mm (without button)
- · Colour: grey / black

## Interface

connector: 3 x RJ11 female