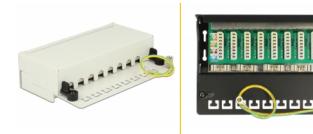

#### Description

This patch panel by Delock can be mounted e.g. on a wall. At the LSA blocks you can install up to 8 network cables with a punch down tool.

Item no. 87680

EAN: 4043619876808 Country of origin: China Package: White Box

## **Specification**

- Connectors: external: 8 x RJ45 jack internal: 8 x LSA blocks
- Wall mounting
- Shielded
- Cat.6
- TIA-568A/B pinout
- Cable diameter up to 0.644 mm (22 24 AWG)
- For solid or stranded wire
- Metal housing
- Colour: light grey RAL 7035
- Dimensions (WxHxD): ca. 160.3 x 44.2 x 108 mm

#### Interface

| External: | 8 x RJ45 jack |
|-----------|---------------|
| Internal: | 8 x LSA block |