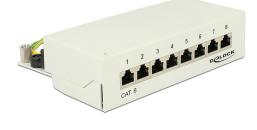

# **Delock Desktop Patch Panel 8 Port Cat.6 grey**

#### Description

This patch panel by Delock can be mounted e.g. on a wall. At the LSA blocks you can install up to 8 network cables with a punch down tool.

Item no. 87680

EAN: 4043619876808 Country of origin: China Package: White Box

## **Specification**

- Connectors: external: 8 x RJ45 jack internal: 8 x LSA blocks
- Wall mounting
- Shielded
- Cat.6
- TIA-568A/B pinout
- Cable diameter up to 0.644 mm (22 24 AWG)
- For solid or stranded wire
- Metal housing
- Colour: light grey RAL 7035
- Dimensions (WxHxD): ca. 160.3 x 44.2 x 108 mm