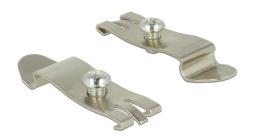

#### **Description**

This holder by Delock can be used to mount a desktop patch panel on a DIN rail.

## **Specification**

- Mounting for 35 mm DIN rail
- 2 x clips
- 2 x screw M5, length ca. 10 mm
- Dimensions (LxWxH): 51.5 x 14 x 7 mm

#### Package content

Two mounting clips