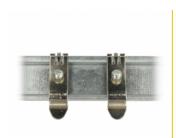

#### **Description**

This holder by Delock can be used to mount a desktop patch panel on a DIN rail.

## **Specification**

- Mounting for 35 mm DIN rail
- 2 x clips
- 2 x screw M5, length ca. 10 mm
- Dimensions (LxWxH): 51.5 x 14 x 7 mm

#### System requirements

· Delock desktop patch panel