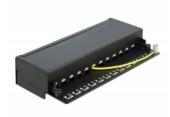

# **Delock Desktop Patch Panel 12 Port Cat.6A black**

## **Specification**

· Connectors:

external: 12 x RJ45 jack internal: 12 x LSA blocks

- · Wall mounting
- Shielded
- Cat.6A
- TIA-568A/B pinout
- Cable diameter up to 0.644 mm (22 24 AWG)
- For solid or stranded wire
- Metal housing
- Colour: jet black RAL 9005
- Dimensions (WxHxD): ca. 218 x 44.2 x 108 mm

### Interface

| External: | 12 x RJ45 jack |
|-----------|----------------|
| Internal: | 12 x LSA block |