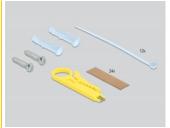

#### Package content

- Patch Panel
- · Installation manual
- 12 x cable ties

### DATASHEET

- 2 x wallmount screws
- 24 x copper foil
- Insertion Tool und Cable Stripper Delock 18411