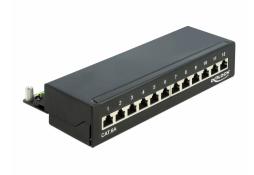

# **Delock Desktop Patch Panel 12 Port Cat.6A black**

## **Specification**

· Connectors:

external: 12 x RJ45 jack internal: 12 x LSA blocks

- · Wall mounting
- Shielded
- Cat.6A
- TIA-568A/B pinout
- Cable diameter up to 0.644 mm (22 24 AWG)
- For solid or stranded wire
- Metal housing
- Colour: jet black RAL 9005
- Dimensions (WxHxD): ca. 218 x 44.2 x 108 mm

### Interface

| External: | 12 x RJ45 jack |
|-----------|----------------|
| Internal: | 12 x LSA block |