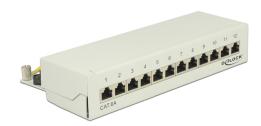

# **Delock Desktop Patch Panel 12 Port Cat.6A grey**

### **Description**

This patch panel by Delock can be mounted e.g. on a wall. At the LSA blocks you can install up to twelve network cables with a punch down tool.

## **Specification**

• Connectors:

external: 12 x RJ45 jack internal: 12 x LSA blocks

- · Wall mounting
- Shielded
- Cat.6A
- TIA-568A/B pinout
- Cable diameter up to 0.644 mm (22 24 AWG)
- For solid or stranded wire
- Metal housing
- Colour: light grey RAL 7035
- Dimensions (WxHxD): ca. 218 x 44.2 x 108 mm