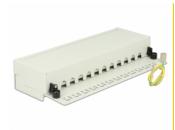

# **Delock Desktop Patch Panel 12 Port Cat.6A grey**

### **Description**

This patch panel by Delock can be mounted e.g. on a wall. At the LSA blocks you can install up to twelve network cables with a punch down tool.

## **Specification**

• Connectors:

external: 12 x RJ45 jack internal: 12 x LSA blocks

- · Wall mounting
- Shielded
- Cat.6A
- TIA-568A/B pinout
- Cable diameter up to 0.644 mm (22 24 AWG)
- For solid or stranded wire
- Metal housing
- Colour: light grey RAL 7035
- Dimensions (WxHxD): ca. 218 x 44.2 x 108 mm