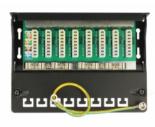

#### **Description**

This patch panel by Delock can be mounted e.g. on a wall. At the LSA blocks you can install up to eight network cables with a punch down tool.

Item no. 87674

EAN: 4043619876747 Country of origin: China Package: White Box

### **Specification**

- · Connectors:
  - external: 8 x RJ45 jack internal: LSA blocks
- · Wall mounting
- Shielded
- Cat.6A
- TIA-568A/B pinout
- Cable diameter up to 0.644 mm (22 24 AWG)
- For solid or stranded wire
- Metal housing
- Colour: jet black RAL 9005
- Dimensions (WxHxD): ca. 160.3 x 44.2 x 108 mm

#### Interface

| External: | 8 x RJ45 jack |
|-----------|---------------|
| Internal: | 8 x LSA block |