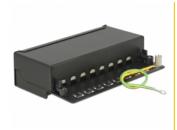

#### **Description**

This patch panel by Delock can be mounted e.g. on a wall. At the LSA blocks you can install up to eight network cables with a punch down tool.

Item no. 87674

EAN: 4043619876747 Country of origin: China Package: White Box

### **Specification**

- · Connectors:
  - external: 8 x RJ45 jack internal: LSA blocks
- · Wall mounting
- Shielded
- Cat.6A
- TIA-568A/B pinout
- Cable diameter up to 0.644 mm (22 24 AWG)
- For solid or stranded wire
- Metal housing
- Colour: jet black RAL 9005
- Dimensions (WxHxD): ca. 160.3 x 44.2 x 108 mm