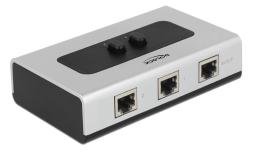

#### Description

This RJ45 switch by Delock is a manual bidirectional switch for connecting different devices with RJ45 port, which offers two different applications.

1. Two devices with RJ45 port can be connected alternately to one network.

2. One device with RJ45 port can be connected alternately to two networks.

## Specification

- Connectors: 3 x RJ45 Ethernet jack
- Data transfer rate: Ethernet up to 10 Mbps
  Fast Ethernet up to 100 Mbps
  Gigabit Ethernet up to 1000 Mbps
  2,5 Gigabit Ethernet up to 2500 Mbps
  5 Gigabit Ethernet up to 5000 Mbps
  10 Gigabit Ethernet up to 10000 Mbps
- Supports Half / Full Duplex mode
- Supports CAT-5/5e UTP and STP cable
- Supports PoE
- 2 mechanical buttons
- Plastic housing
- No external power supply needed
- Dimensions (LxWxH): ca. 112 x 68 x 29 mm (without button)
- Colour: grey / black