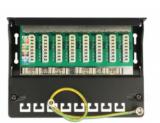

### Description

This patch panel by Delock can be mounted e.g. on a wall. At the LSA blocks you can install up to 8 network cables with a punch down tool.

Item no. 87672

EAN: 4043619876723 Country of origin: China Package: White Box

## **Specification**

- Connectors: external: 8 x RJ45 jack internal: 8 x LSA blocks
- Wall mounting
- Shielded
- Cat.6
- TIA-568A/B pinout
- Cable diameter up to 0.644 mm (22 24 AWG)
- For solid or stranded wire
- Metal housing
- Colour: jet black RAL 9005
- Dimensions (WxHxD): ca. 160.3 x 44.2 x 108 mm