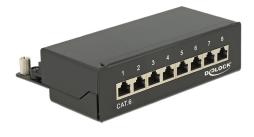

# **Delock Desktop Patch Panel 8 Port Cat.6 black**

## **Specification**

- Connectors: external: 8 x RJ45 jack internal: 8 x LSA blocks
- Wall mounting
- Shielded
- Cat.6
- TIA-568A/B pinout
- Cable diameter up to 0.644 mm (22 24 AWG)
- For solid or stranded wire
- Metal housing
- Colour: jet black RAL 9005
- Dimensions (WxHxD): ca. 160.3 x 44.2 x 108 mm