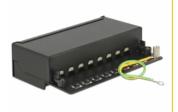

## **Specification**

- Connectors: external: 8 x RJ45 jack internal: 8 x LSA blocks
- Wall mounting
- Shielded
- Cat.6
- TIA-568A/B pinout
- Cable diameter up to 0.644 mm (22 24 AWG)
- For solid or stranded wire
- Metal housing
- Colour: jet black RAL 9005
- Dimensions (WxHxD): ca. 160.3 x 44.2 x 108 mm

#### Interface

| External: | 8 x RJ45 jack |
|-----------|---------------|
| Internal: | 8 x LSA block |