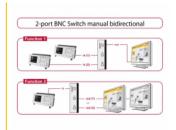

## Description

This BNC switch by Delock is a manually bidirectional switch for connecting different devices with BNC port. This switch offers two different applications.

- You can connect two computers with BNC port to one monitor, TV with BNC input port. By using the button you can select which device should display the signal.
- 2. You can connect one device with BNC port to two displays and select the monitor which should display the signal by using the button. (Simultaneous output to multiple screens is not possible)

### **Function 1**

Input: 2 x BNC female Output: 1 x BNC female

#### **Function 2**

Input: 1 x BNC female Output: 2 x BNC female

- 2 mechanical buttons
- Impedance: 75 Ohm
- Plastic housing
- No external power supply needed
- Dimensions (LxWxH): ca. 112 x 68 x 29 mm (without button)
- Colour: grey / black