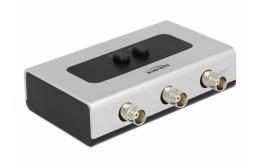

## Description

This BNC switch by Delock is a manually bidirectional switch for connecting different devices with BNC port. This switch offers two different applications.

- You can connect two computers with BNC port to one monitor, TV with BNC input port. By using the button you can select which device should display the signal.
- 2. You can connect one device with BNC port to two displays and select the monitor which should display the signal by using the button. (Simultaneous output to multiple screens is not possible)

#### **Function 2**

Input: 1 x BNC female Output: 2 x BNC female

- 2 mechanical buttons
- Impedance: 75 Ohm
- Plastic housing
- No external power supply needed
- Dimensions (LxWxH): ca. 112 x 68 x 29 mm (without button)
- Colour: grey / black