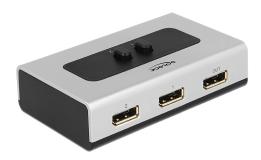

### Description

Using the Delock DisplayPort switch you can use 2 DisplayPort devices on one DisplayPort monitor, TV or projector etc. The DisplayPort source can be selected with the button.

Item no. 87668

# **Specification**

- Connectors:
  - Input: 2 x DisplayPort 20 pin female
  - Output: 1 x DisplayPort 20 pin female
- DisplayPort 1.4 specification
- Resolution up to 7680 x 4320 @ 30 Hz (depending on the system and the connected hardware)
- Supports audio and video signals
- 2 mechanical buttons
- · Plastic housing
- No external power supply needed
- Dimensions (LxWxH): ca. 112 x 68 x 29 mm (without button)
- Colour: grey / black