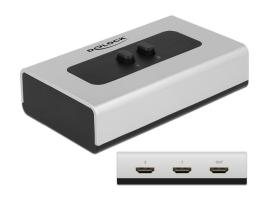

## Function 1

Input: 2 x HDMI female Output: 1 x HDMI female

#### **Function 2**

Input: 1 x HDMI female Output: 2 x HDMI female

- 2 mechanical buttons
- Resolution up to 3840 x 2160 @ 60 Hz
  (depending on the system and the connected hardware)
- Supports audio and video signals
- Plastic housing
- No external power supply needed
- Dimensions (LxWxH): ca. 112 x 68 x 29 mm (without button)
- · Colour: grey / black