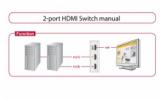

## **Description**

This HDMI switch by Delock is a manual bidirectional switch for connecting different devices with HDMI port. This switch offers two different applications.

- 1. It can be connected two computers with HDMI port to one monitor, TV or projector etc. with HDMI input port. By using the button, it can be selected which device should display the signal.
- 2. It can be connected one computer with HDMI port to two displays and selected the monitor which should display the signal by using the button. (Simultaneous output to multiple screens is not possible)