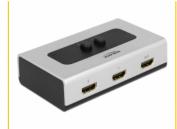

## Function 1

Input: 2 x HDMI female Output: 1 x HDMI female

#### **Function 2**

Input: 1 x HDMI female Output: 2 x HDMI female

- 2 mechanical buttons
- Resolution up to 3840 x 2160 @ 60 Hz
  (depending on the system and the connected hardware)
- Supports audio and video signals
- Plastic housing
- No external power supply needed
- Dimensions (LxWxH): ca. 112 x 68 x 29 mm (without button)
- · Colour: grey / black