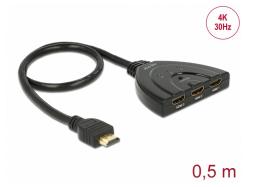

#### Description

This HDMI switch by Delock is a manual bidirectional switch for connecting different devices with HDMI port. This switch offers two different applications.

1. Up to 3 devices can be connected to a monitor, TV or projector. At the push of a button, the device that is displayed on the screen can be selected.

2. An HDMI device can be connected to up to 3 screens. The screen on which the signal is displayed can be selected at the touch of a button. Simultaneous output to multiple screens is not possible.

Item no. 87619

#### Specification

 Connectors: Function 1 Input: 3 x HDMI-A female Output: 1 x HDMI-A male Function 2 Input: 1 x HDMI-A male Output: 3 x HDMI-A female

- High Speed HDMI specification
- Resolution up to 2560 x 1440 @ 60 Hz / 3840 x 2160 @ 30 Hz (depending on the system and the connected hardware)
- HDMI port selection by button
- LED indicators for active HDMI port
- Supports VGA, SVGA, XGA, UXGA mode
- No external power supply needed
- HDCP pass through
- Cable length incl. connectors: ca. 60 cm