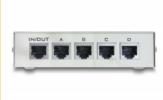

#### Description

This RJ45 switch by Delock is a manual bidirectional switch for connecting different devices with RJ45 port, which offers two different applications.

- 1. Four devices with RJ45 port can be connected alternately to one network.
- 2. One device with RJ45 port can be connected alternately to four networks.

## **Specification**

- Connectors: 5 x RJ45 Ethernet female
- Data transfer rate:

Ethernet up to 10 Mbps

Fast Ethernet up to 100 Mbps

- Supports Half / Full Duplex mode
- · 4 mechanical buttons
- Metal housing
- Dimensions (LxWxH): ca. 12 x 8.4 x 2.9 cm
- Colour: beige