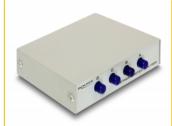

#### Description

This RJ45 switch by Delock is a manual bidirectional switch for connecting different devices with RJ45 port, which offers two different applications.

- 1. Four devices with RJ45 port can be connected alternately to one network.
- 2. One device with RJ45 port can be connected alternately to four networks.

## **Specification**

- Connectors: 5 x RJ45 Ethernet female
- Data transfer rate:

Ethernet up to 10 Mbps

Fast Ethernet up to 100 Mbps

- Supports Half / Full Duplex mode
- · 4 mechanical buttons
- Metal housing
- Dimensions (LxWxH): ca. 12 x 8.4 x 2.9 cm
- Colour: beige