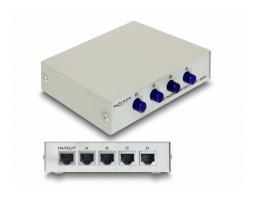

#### Description

This RJ45 switch by Delock is a manual bidirectional switch for connecting different devices with RJ45 port, which offers two different applications.

- 1. Four devices with RJ45 port can be connected alternately to one network.
- 2. One device with RJ45 port can be connected alternately to four networks.

## **Specification**

- Connectors: 5 x RJ45 Ethernet female
- Data transfer rate:

Ethernet up to 10 Mbps

Fast Ethernet up to 100 Mbps

- Supports Half / Full Duplex mode
- · 4 mechanical buttons
- Metal housing
- Dimensions (LxWxH): ca. 12 x 8.4 x 2.9 cm
- Colour: beige