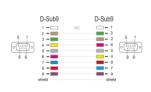

### **Technical details**

- Connectors:
  - 1 x serial D-Sub 9 female with screws >
  - 1 x serial D-Sub 9 female with screws
- Cable gauge: 28 AWG
- Full handshaking cable
- Pin assignment: 2 3, 3 2, 4 6, 6 4, 5 5, 7 8, 8 7, 9 9, shielded
- Colour: black
- Insulator: PVC
- Screw type: #4-40 UNC
- Cable diameter: ca. 5 mm
- Cable length incl. connectors: ca. 5 m