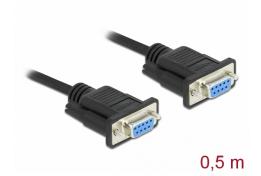

# Delock Serial Cable RS-232 D-Sub 9 female to female null modem with narrow plug housing - Full Handshaking - 0.5 m

### Mini D-Sub 9 connector

These cables fit any RS-232 port, as the **mini D-Sub 9 connectors** (44 x 33.3 x 15 mm) are small and compact. In this way, RS-232 connections can be used next to each other.

### **Technical details**

· Connectors:

1 x serial D-Sub 9 female with screws >

1 x serial D-Sub 9 female with screws

• Cable gauge: 28 AWG

• Full handshaking cable

• Pin assignment: 2 – 3, 3 – 2, 4 – 6, 6 – 4, 5 – 5, 7 – 8, 8 – 7, 9 – 9, shielded