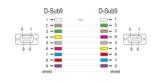

### **Technical details**

· Connectors:

1 x serial D-Sub 9 female with screws >

1 x serial D-Sub 9 female with screws

• Cable gauge: 28 AWG

• Full handshaking cable

• Pin assignment: 2 – 3, 3 – 2, 4 – 6, 6 – 4, 5 – 5, 7 – 8, 8 – 7, 9 – 9, shielded