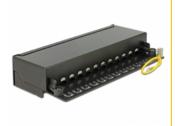

## **Specification**

· Connectors:

external: 12 x RJ45 jack internal: 12 x LSA blocks

- · Wall mounting
- Shielded
- Cat.6
- TIA-568A/B pinout
- Cable diameter up to 0.644 mm (22 24 AWG)
- For solid or stranded wire
- Metal housing
- Colour: jet black RAL 9005
- Dimensions (WxHxD): ca. 218 x 44.2 x 108 mm

#### Interface

| External: | 12 x RJ45 jack |
|-----------|----------------|
| Internal: | 12 x LSA block |