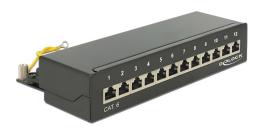

# **Delock Desktop Patch Panel 12 Port Cat.6 black**

#### **Description**

This patch panel by Delock can be mounted e.g. on a wall. At the LSA blocks you can install up to 12 network cables with a punch down tool.

Item no. 87296

EAN: 4043619872961 Country of origin: China Package: White Box

## **Specification**

· Connectors:

external: 12 x RJ45 jack internal: 12 x LSA blocks

- · Wall mounting
- Shielded
- Cat.6
- TIA-568A/B pinout
- Cable diameter up to 0.644 mm (22 24 AWG)
- For solid or stranded wire
- Metal housing
- Colour: jet black RAL 9005
- Dimensions (WxHxD): ca. 218 x 44.2 x 108 mm