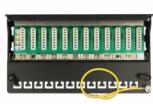

## **Specification**

· Connectors:

external: 12 x RJ45 jack internal: 12 x LSA blocks

- · Wall mounting
- Shielded
- Cat.6
- TIA-568A/B pinout
- Cable diameter up to 0.644 mm (22 24 AWG)
- For solid or stranded wire
- Metal housing
- Colour: jet black RAL 9005
- Dimensions (WxHxD): ca. 218 x 44.2 x 108 mm

#### Interface

| External: | 12 x RJ45 jack |
|-----------|----------------|
| Internal: | 12 x LSA block |