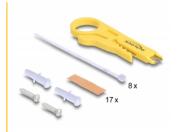

### System requirements

• Punch down tool

## Package content

- Patch Panel
- · Installation manual
- 8 cable ties
- 2 wallmount screws