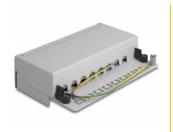

#### **Description**

This patch panel by Delock can be mounted e.g. on a wall. At the LSA blocks you can install up to eight network cables with a punch down tool.

Item no. 87289

EAN: 4043619872893 Country of origin: China

## **Specification**

· Connectors:

external: 8 x RJ45 jack internal: LSA blocks

- · Wall mounting
- Shielded
- Cat.6A
- TIA-568A/B pinout
- Cable diameter up to 0.644 mm (22 24 AWG)
- For solid or stranded wire
- Metal housing
- Colour: light grey RAL 7035
- Dimensions (WxHxD): ca. 160.3 x 44.2 x 108 mm