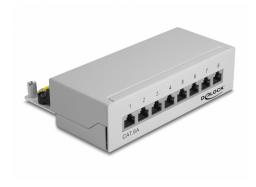

# **Delock Desktop Patch Panel 8 Port Cat.6A grey**

## **Specification**

· Connectors:

external: 8 x RJ45 jack internal: LSA blocks

- · Wall mounting
- Shielded
- Cat.6A
- TIA-568A/B pinout
- Cable diameter up to 0.644 mm (22 24 AWG)
- For solid or stranded wire
- Metal housing
- Colour: light grey RAL 7035
- Dimensions (WxHxD): ca. 160.3 x 44.2 x 108 mm

### Interface

| External: | 8 x RJ45 jack |
|-----------|---------------|
| Internal: | 8 x LSA block |