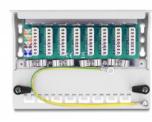

#### **Description**

This patch panel by Delock can be mounted e.g. on a wall. At the LSA blocks you can install up to eight network cables with a punch down tool.

Item no. 87289

EAN: 4043619872893 Country of origin: China

## **Specification**

· Connectors:

external: 8 x RJ45 jack internal: LSA blocks

- · Wall mounting
- Shielded
- Cat.6A
- TIA-568A/B pinout
- Cable diameter up to 0.644 mm (22 24 AWG)
- For solid or stranded wire
- Metal housing
- Colour: light grey RAL 7035
- Dimensions (WxHxD): ca. 160.3 x 44.2 x 108 mm

### Interface

| External: | 8 x RJ45 jack |
|-----------|---------------|
| Internal: | 8 x LSA block |