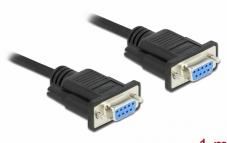

# Delock Serial Cable RS-232 D-Sub 9 female to female null modem with narrow plug housing - Full Handshaking - 1 m

#### Mini D-Sub 9 connector

These cables fit any RS-232 port, as the **mini D-Sub 9 connectors** (44 x 33.3 x 15 mm) are small and compact. In this way, RS-232 connections can be used next to each other.

1 m

Item no. 87278

EAN: 4043619872787 Country of origin: China Package: Zip poly bag