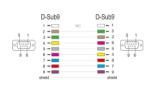

#### Specification

- Connectors:
  - 1 x serial D-Sub 9 female with screws >
  - 1 x serial D-Sub 9 female with screws
- Cable gauge: 28 AWG
- Full handshaking cable
- Pin assignment: 2 3, 3 2, 4 6, 6 4, 5 5, 7 8, 8 7, 9 9, shielded
- Colour: black
- Insulator: PVC
- Screw type: #4-40 UNC
- Cable diameter: ca. 5 mm
- Cable length incl. connectors: ca. 1 m