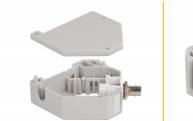

#### Description

This adapter by Delock contains a suitable Keystone module with a ST Simplex coupler that can be used to connect optical fiber cables.

#### Specification

- Connectors:
  - 1 x ST Simplex female >
  - 1 x ST Simplex female
- DIN rail mounting: 35 mm
- Stackable
- With labelling field
- Operating temperature: -40 °C ~ 85 °C
- Material: plastic
- · Colour: grey / white
- Dimensions (LxWxH): ca. 60.1 x 59.4 x 21.6 mm