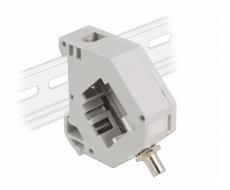

#### Description

This adapter by Delock contains a suitable Keystone module with a ST Simplex coupler that can be used to connect optical fiber cables.

#### **DIN rail mounting**

The adapter can be attached to a 35 mm wide DIN rail. In addition, the adapter also has a small labelling field which can be individually labelled or provided with various symbols.

#### Specification

- Connectors:
  - 1 x ST Simplex female >
  - 1 x ST Simplex female
- DIN rail mounting: 35 mm
- Stackable
- With labelling field
- Operating temperature: -40 °C ~ 85 °C
- Material: plastic
- · Colour: grey / white
- Dimensions (LxWxH): ca. 60.1 x 59.4 x 21.6 mm