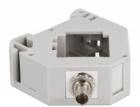

#### Description

This adapter by Delock contains a suitable Keystone module with a ST Simplex coupler that can be used to connect optical fiber cables.

#### **DIN rail mounting**

The adapter can be attached to a 35 mm wide DIN rail. In addition, the adapter also has a small labelling field which can be individually labelled or provided with various symbols.

#### Specification

- Connectors:
  - 1 x ST Simplex female >
  - 1 x ST Simplex female
- DIN rail mounting: 35 mm
- Stackable
- With labelling field
- Operating temperature: -40 °C ~ 85 °C
- Material: plastic
- · Colour: grey / white
- Dimensions (LxWxH): ca. 60.1 x 59.4 x 21.6 mm