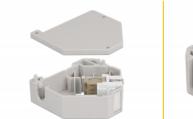

#### Description

This adapter by Delock contains a suitable Keystone module with a LC Duplex coupler that can be used to connect optical fiber cables.

## **Specification**

- Connectors:
  - 1 x LC Duplex female >
  - 1 x LC Duplex female
- DIN rail mounting: 35 mm
- Stackable
- With labelling field
- Operating temperature: -40 °C ~ 85 °C
- Material: plastic
- Colour: grey / white / beige
- Dimensions (LxWxH): ca. 60.1 x 59.4 x 21.6 mm