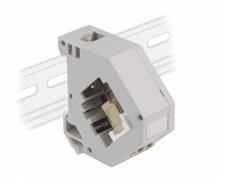

# Delock DIN rail Adapter with Keystone LC Duplex female to LC Duplex female beige

#### Description

This adapter by Delock contains a suitable Keystone module with a LC Duplex coupler that can be used to connect optical fiber cables.

#### **DIN rail mounting**

The adapter can be attached to a 35 mm wide DIN rail. In addition, the adapter also has a small labelling field which can be individually labelled or provided with various symbols.