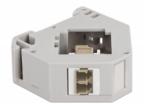

# Delock DIN rail Adapter with Keystone LC Duplex female to LC Duplex female beige

#### Description

This adapter by Delock contains a suitable Keystone module with a LC Duplex coupler that can be used to connect optical fiber cables.

## **Specification**

- Connectors:
  - 1 x LC Duplex female >
  - 1 x LC Duplex female
- DIN rail mounting: 35 mm
- Stackable
- With labelling field
- Operating temperature: -40 °C ~ 85 °C
- Material: plastic
- Colour: grey / white / beige
- Dimensions (LxWxH): ca. 60.1 x 59.4 x 21.6 mm