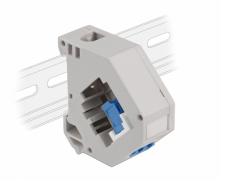

# Delock DIN rail Adapter with Keystone LC Duplex female to LC Duplex female blue

#### Description

This adapter by Delock contains a suitable Keystone module with a LC Duplex coupler that can be used to connect optical fiber cables.

#### **DIN rail mounting**

The adapter can be attached to a 35 mm wide DIN rail. In addition, the adapter also has a small labelling field which can be individually labelled or provided with various symbols.