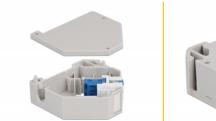

#### Description

This adapter by Delock contains a suitable Keystone module with a LC Duplex coupler that can be used to connect optical fiber cables.

#### Package content

• DIN rail adapter