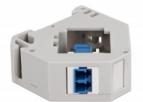

# Delock DIN rail Adapter with Keystone LC Duplex female to LC Duplex female blue

## **Specification**

- Connectors:
  - 1 x LC Duplex female >
  - 1 x LC Duplex female
- DIN rail mounting: 35 mm
- Stackable
- With labelling field
- Operating temperature: -40 °C ~ 85 °C
- Material: plastic
- Colour: grey / white / blue
- Dimensions (LxWxH): ca. 60.1 x 59.4 x 21.6 mm