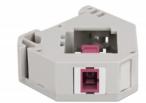

## Description

This adapter by Delock contains a suitable Keystone module with a SC Simplex coupler that can be used to connect optical fiber cables.

## **Specification**

- Connectors:
  - 1 x SC Simplex female >
  - 1 x SC Simplex female
- DIN rail mounting: 35 mm
- Stackable
- With labelling field
- Operating temperature: -40 °C ~ 85 °C
- Material: plastic
- Colour: grey / white / violet
- Dimensions (LxWxH): ca. 60.1 x 59.4 x 21.6 mm