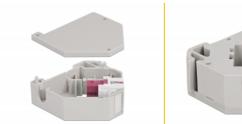

## Description

This adapter by Delock contains a suitable Keystone module with a SC Simplex coupler that can be used to connect optical fiber cables.

## Package content

• DIN rail adapter