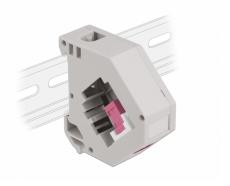

# Delock DIN rail Adapter with Keystone SC Simplex female to SC Simplex female violet

## Description

This adapter by Delock contains a suitable Keystone module with a SC Simplex coupler that can be used to connect optical fiber cables.

## **DIN rail mounting**

The adapter can be attached to a 35 mm wide DIN rail. In addition, the adapter also has a small labelling field which can be individually labelled or provided with various symbols.

## **Specification**

- Connectors:
  - 1 x SC Simplex female >
  - 1 x SC Simplex female
- DIN rail mounting: 35 mm
- Stackable
- With labelling field
- Operating temperature: -40 °C ~ 85 °C
- Material: plastic
- Colour: grey / white / violet
- Dimensions (LxWxH): ca. 60.1 x 59.4 x 21.6 mm