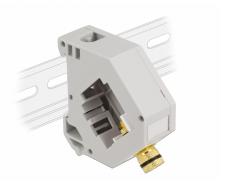

#### Description

This adapter by Delock contains a suitable Keystone module with a binding post that can be used to connect speaker cables and to couple banana plugs.

#### **DIN rail mounting**

The adapter can be attached to a 35 mm wide DIN rail. In addition, the adapter also has a small labelling field which can be individually labelled or provided with various symbols.

## Specification

- Connectors:
  - 1 x binding post >
  - 1 x binding post
- DIN rail mounting: 35 mm
- Stackable
- With labelling field
- Operating temperature: -40 °C ~ 85 °C
- Material: plastic
- · Colour: grey / white
- Dimensions (LxWxH): ca. 60.1 x 59.4 x 21.6 mm