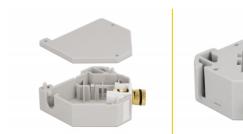

#### Description

This adapter by Delock contains a suitable Keystone module with a binding post that can be used to connect speaker cables and to couple banana plugs.

## Specification

- Connectors:
  - 1 x binding post >
  - 1 x binding post
- DIN rail mounting: 35 mm
- Stackable
- With labelling field
- Operating temperature: -40 °C ~ 85 °C
- Material: plastic
- · Colour: grey / white
- Dimensions (LxWxH): ca. 60.1 x 59.4 x 21.6 mm