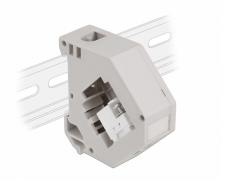

#### Description

This adapter by Delock contains a suitable Keystone module with an IEC jack that can be used to connect antenna cables. Above the terminal block is a screw-on metal bracket that serves as strain relief for the contact cable.

#### **DIN rail mounting**

The adapter can be attached to a 35 mm wide DIN rail. In addition, the adapter also has a small labelling field which can be individually labelled or provided with various symbols.