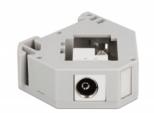

#### Description

This adapter by Delock contains a suitable Keystone module with an IEC jack that can be used to connect antenna cables. Above the terminal block is a screw-on metal bracket that serves as strain relief for the contact cable.

#### **DIN rail mounting**

The adapter can be attached to a 35 mm wide DIN rail. In addition, the adapter also has a small labelling field which can be individually labelled or provided with various symbols.