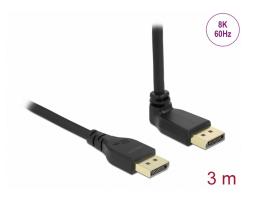

# Delock DisplayPort cable male straight to male 90° upwards angled 8K 60 Hz 3 m without latch

Thanks to the missing latch, the plugs are a bit slimmer than standard DisplayPort plugs, so several ports can be used simultaneously. In addition, the plugs can be removed more easily from hard-to-reach DisplayPort ports, e.g. on the rear side of a monitor.

#### **Specification**

- Connectors:
  - 1 x DisplayPort male >
  - 1 x DisplayPort male angled
- DisplayPort 1.4 specification
- Downwards compatible to DisplayPort 1.3, 1.2 and 1.1
- · Pin 20 not connected
- Cable gauge: 30 AWG
- Cable diameter: ca. 5.7 mm
- Copper conductor
- Triple shielded cable
- · Contacts gold-plated
- Transmission of audio and video signals
- Data transfer rate up to 32.4 Gbps
- Resolution up to: