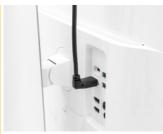

Thanks to the missing latch, the plugs are a bit slimmer than standard DisplayPort plugs, so several ports can be used simultaneously. In addition, the plugs can be removed more easily from hard-to-reach DisplayPort ports, e.g. on the rear side of a monitor.