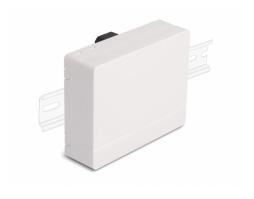

# Delock Optical Fiber Connection Box for DIN Rail 4 x SC Simplex or LC Duplex white

### Description

This fiber optical connection box by Delock is suitable for the mounting on a 35 mm DIN rail and can accommodate up to four SC Simplex or LC Duplex fiber optical couplings.

#### Specification

- Optical fiber connection box for FTTH applications
- 4 slots for SC Simplex or LC Duplex couplings
- DIN rail mounting: 35 mm
- Environmental temperature: -20 °C ~ 70 °C
- · Colour: white
- · Material: PC / ABS
- Dimensions (LxWxH): ca. 100 x 80 x 28 mm

#### General

Mounting type: DIN rail 35 mm