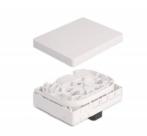

# Delock Optical Fiber Connection Box for DIN Rail 4 x SC Simplex or LC Duplex white

### Description

This fiber optical connection box by Delock is suitable for the mounting on a 35 mm DIN rail and can accommodate up to four SC Simplex or LC Duplex fiber optical couplings.

#### Specification

- Optical fiber connection box for FTTH applications
- 4 slots for SC Simplex or LC Duplex couplings
- DIN rail mounting: 35 mm
- Environmental temperature: -20 °C ~ 70 °C
- · Colour: white
- · Material: PC / ABS
- Dimensions (LxWxH): ca. 100 x 80 x 28 mm

# Package content

- Optical fiber connection box
- · Mounting material