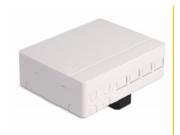

# Delock Optical Fiber Connection Box for DIN Rail 4 x SC Simplex or LC Duplex white

### Description

This fiber optical connection box by Delock is suitable for the mounting on a 35 mm DIN rail and can accommodate up to four SC Simplex or LC Duplex fiber optical couplings.

#### Specification

- Optical fiber connection box for FTTH applications
- 4 slots for SC Simplex or LC Duplex couplings
- DIN rail mounting: 35 mm
- Environmental temperature: -20 °C ~ 70 °C
- · Colour: white
- · Material: PC / ABS
- Dimensions (LxWxH): ca. 100 x 80 x 28 mm