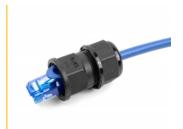

### **Description**

This RJ45 coupler by Delock is ideal for use in the control cabinet or distribution box for the feed-through of network cables. The feed-through coupler can be used in combination with the Delock RJ45 modules (87246, 87251 and 87255) to provide a waterproof cable connection in outdoor areas.

#### Package content

RJ45 coupler