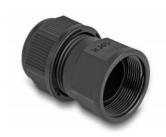

#### IP67 dust and waterproof

The screw connection offers increased protection against moisture, damage and dirt for outdoor cable connection.

## **Specification**

Cable diameter: ca. 7 mmProtection class: IP67

Housing material: plastic

• Colour: black

• Dimensions (LxD): ca. 38.5 x 25.0 mm

# **Physical characteristics**

| Housing material: | Plastic |
|-------------------|---------|
| Diameter:         | 25 mm   |
| Length:           | 38,5 mm |
| Colour:           | black   |
| Cable diameter:   | 7 mm    |