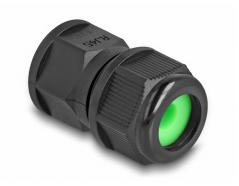

#### IP67 dust and waterproof

The screw connection offers increased protection against moisture, damage and dirt for outdoor cable connection.

## **Specification**

Cable diameter: ca. 7 mmProtection class: IP67

Housing material: plastic

• Colour: black

• Dimensions (LxD): ca. 38.5 x 25.0 mm

# **Physical characteristics**

| Housing material: | Plastic |
|-------------------|---------|
| Diameter:         | 25 mm   |
| Length:           | 38,5 mm |
| Colour:           | black   |
| Cable diameter:   | 7 mm    |