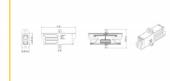

## Specification

- Connectors:
  - 1 x E2000 Simplex female >
  - 1 x E2000 Simplex female
- For single-mode fiber
- Ceramic sleeve
- With dust cover
- Mounting via screws
- Material: plastic
- Colour: blue
- Dimensions (LxWxH): ca. 41.9 x 22.0 x 8.9 mm

# **Physical characteristics**

| Material: | Plastic |
|-----------|---------|
| Length:   | 41.9 mm |
| Width:    | 22.0 mm |
| Height:   | 8.9 mm  |
| Colour:   | blue    |