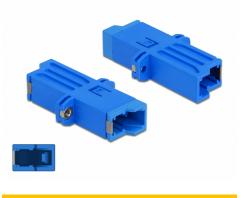

# Delock Optic Fiber Coupler E2000 Simplex female to Simplex female Single-mode blue

### Description

With this E2000 Simplex coupling by Delock, optical fiber male connectors can be easily connected to each other. The coupler enables a direct connection to the optical fiber cable and is suitable for simple mounting in optical fiber connection boxes or cabinets.

#### Protection by dust cover

The coupling is equipped with an appropriate cap to protect the sleeve from dust and to keep it clean.

## Specification

- Connectors:
  - 1 x E2000 Simplex female >
  - 1 x E2000 Simplex female
- For single-mode fiber
- Ceramic sleeve
- With dust cover
- Mounting via screws
- Material: plastic
- Colour: blue
- Dimensions (LxWxH): ca. 41.9 x 22.0 x 8.9 mm