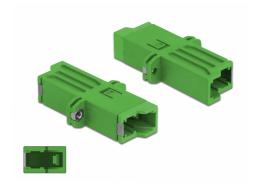

### **Description**

With this E2000 Simplex coupling by Delock, optical fiber male connectors can be easily connected to each other. The coupler enables a direct connection to the optical fiber cable and is suitable for simple mounting in optical fiber connection boxes or cabinets.

#### Protection by dust cover

The coupling is equipped with an appropriate cap to protect the sleeve from dust and to keep it clean.

## **Specification**

- Connectors:
  - 1 x E2000 Simplex female >
  - 1 x E2000 Simplex female
- For single-mode fiber
- · Ceramic sleeve
- · With dust cover
- Mounting via screws
- · Material: plastic
- · Colour: green
- Dimensions (LxWxH): ca. 41.9 x 22.0 x 8.9 mm