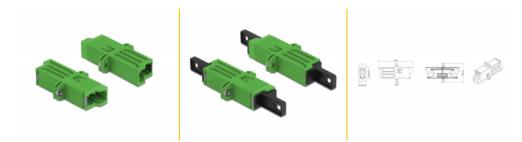

## **Specification**

- Connectors:
  - 1 x E2000 Simplex female >
  - 1 x E2000 Simplex female
- For single-mode fiber
- · Ceramic sleeve
- · With dust cover
- Mounting via screws
- · Material: plastic
- · Colour: green
- Dimensions (LxWxH): ca. 41.9 x 22.0 x 8.9 mm

# **Physical characteristics**

| Material: | Plastic |
|-----------|---------|
| Length:   | 41.9 mm |
| Width:    | 22.0 mm |
| Height:   | 8.9 mm  |
| Colour:   | green   |