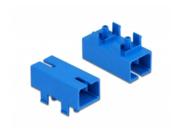

#### Description

This SC Simplex coupler by Delock can be attached to a PCB and connected to fiber optic connectors. The coupler enables a direct connection to the fiber optic cable.

#### **Specification**

- Connectors:
  - 1 x SC Simplex female >
  - 1 x SC Simplex female
- For single-mode fiber
- · Ceramic sleeve
- · With dust cover
- · Mounting on PCB
- · Material: plastic
- · Colour: blue
- Dimensions (LxWxH): ca. 27.4 x 14.6 x 12.8 mm