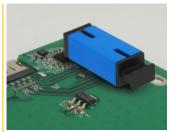

#### Description

This SC Simplex coupler by Delock can be attached to a PCB and connected to fiber optic connectors. The coupler enables a direct connection to the fiber optic cable.

#### System requirements

- A free SC Simplex male port
- Suitable board for mounting the fiber optic coupling