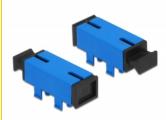

#### Protection by dust cover

The coupling is equipped with an appropriate cap to protect the sleeve from dust and to keep it clean.

#### **Specification**

- Connectors:
  - 1 x SC Simplex female >
  - 1 x SC Simplex female
- For single-mode fiber
- · Ceramic sleeve
- · With dust cover
- · Mounting on PCB
- · Material: plastic
- · Colour: blue
- Dimensions (LxWxH): ca. 27.4 x 14.6 x 12.8 mm