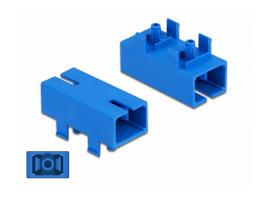

#### Description

This SC Simplex coupler by Delock can be attached to a PCB and connected to fiber optic connectors. The coupler enables a direct connection to the fiber optic cable.

#### **Specification**

- Connectors:
  - 1 x SC Simplex female >
  - 1 x SC Simplex female
- For single-mode fiber
- · Ceramic sleeve
- · With dust cover
- · Mounting on PCB
- · Material: plastic
- · Colour: blue
- Dimensions (LxWxH): ca. 27.4 x 14.6 x 12.8 mm