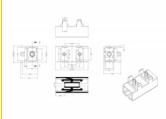

#### **Specification**

- Connectors:
  - 1 x SC Simplex female >
  - 1 x SC Simplex female
- For single-mode fiber
- · Ceramic sleeve
- · With dust cover
- · Mounting on PCB
- · Material: plastic
- · Colour: blue
- Dimensions (LxWxH): ca. 27.4 x 14.6 x 12.8 mm

## **Images**