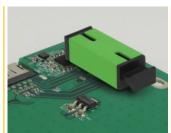

## **Description**

This SC Simplex coupler by Delock can be attached to a PCB and connected to fiber optic connectors. The coupler enables a direct connection to the fiber optic cable.

#### System requirements

- A free SC Simplex male port
- Suitable board for mounting the fiber optic coupling