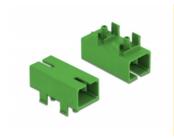

## **Description**

This SC Simplex coupler by Delock can be attached to a PCB and connected to fiber optic connectors. The coupler enables a direct connection to the fiber optic cable.

#### **Specification**

- Connectors:
  - 1 x SC Simplex female >
  - 1 x SC Simplex female
- For single-mode fiber
- · Ceramic sleeve
- · With dust cover
- · Mounting on PCB
- · Material: plastic
- · Colour: green
- Dimensions (LxWxH): ca. 27.4 x 14.6 x 12.8 mm