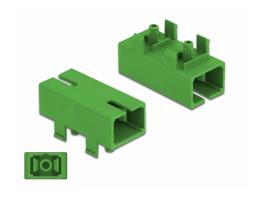

## **Description**

This SC Simplex coupler by Delock can be attached to a PCB and connected to fiber optic connectors. The coupler enables a direct connection to the fiber optic cable.

#### **Specification**

- Connectors:
  - 1 x SC Simplex female >
  - 1 x SC Simplex female
- For single-mode fiber
- · Ceramic sleeve
- · With dust cover
- · Mounting on PCB
- · Material: plastic
- · Colour: green
- Dimensions (LxWxH): ca. 27.4 x 14.6 x 12.8 mm