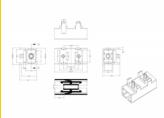

can be attached to a PCB and connected to fiber optic connectors. The coupler enables a direct connection to the fiber optic cable.

#### Protection by dust cover

The coupling is equipped with an appropriate cap to protect the sleeve from dust and to keep it clean.



#### Item no. 86932

EAN: 4043619869329 Country of origin: China Package: Zip poly bag

#### **Specification**

- Connectors:
  - 1 x SC Simplex female >
  - 1 x SC Simplex female
- For single-mode fiber
- · Ceramic sleeve
- · With dust cover
- · Mounting on PCB
- · Material: plastic
- · Colour: green
- Dimensions (LxWxH): ca. 27.4 x 14.6 x 12.8 mm

#### System requirements

- A free SC Simplex male port
- Suitable board for mounting the fiber optic coupling



# Package content

• Optic fiber coupler

## **Images**













## Interface

| Connector 1: | 1 x SC Simplex female |
|--------------|-----------------------|
| Connector 2: | 1 x SC Simplex female |

# **Physical characteristics**

| Material: | Plastic |
|-----------|---------|
| Length:   | 27.4 mm |
| Width:    | 14.6 mm |
| Height:   | 12.8 mm |
| Colour:   | green   |