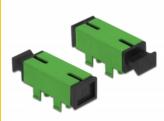

## **Description**

This SC Simplex coupler by Delock can be attached to a PCB and connected to fiber optic connectors. The coupler enables a direct connection to the fiber optic cable.

#### Protection by dust cover

The coupling is equipped with an appropriate cap to protect the sleeve from dust and to keep it clean.

#### **Specification**

- Connectors:
  - 1 x SC Simplex female >
  - 1 x SC Simplex female
- For single-mode fiber
- · Ceramic sleeve
- · With dust cover
- · Mounting on PCB
- · Material: plastic
- · Colour: green
- Dimensions (LxWxH): ca. 27.4 x 14.6 x 12.8 mm