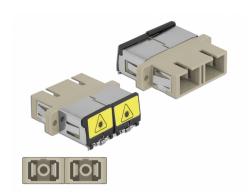

### **Description**

With this SC Duplex coupling by Delock, optical fiber male connectors can be easily connected to each other. The coupling enables a direct connection to the optical fiber cable and is suitable for simple mounting in optical fiber connection boxes, cabinets and patch panels.

### **Protection against laser radiation**

The integrated flip ensures protection against laser radiation.

### Protection by dust cover

The coupling is equipped with an appropriate cap to protect the sleeve from dust and to keep it clean.

### Specification

- · Connectors:
  - 1 x SC Duplex female >
  - 1 x SC Duplex female
- For multi-mode fiber OM1 / OM2
- · Ceramic sleeve
- · With a laser protection flip and a dust protection cap
- · Mounting via metal holder or screws
- 2 x mounting holes
- · Mounting hole diameter: 2.4 mm
- Pitch of screw hole: ca. 30.7 mm
- Panel cut-out (WxH): ca. 26.6 x 9.5 mm
- Operating temperature: -20 °C ~ 70 °C
- · Material: plastic
- Colour: beige
- Dimensions (LxWxH): ca. 34.7 x 25.6 x 9.3 mm