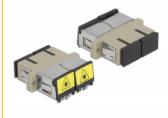

### **Description**

With this SC Duplex coupling by Delock, optical fiber male connectors can be easily connected to each other. The coupling enables a direct connection to the optical fiber cable and is suitable for simple mounting in optical fiber connection boxes, cabinets and patch panels.

### **Protection against laser radiation**

The integrated flip ensures protection against laser radiation.

### Protection by dust cover

The coupling is equipped with an appropriate cap to protect the sleeve from dust and to keep it clean.

### Specification

- · Connectors:
  - 1 x SC Duplex female >
  - 1 x SC Duplex female
- For multi-mode fiber OM1 / OM2
- · Ceramic sleeve
- · With a laser protection flip and a dust protection cap
- · Mounting via metal holder or screws
- 2 x mounting holes
- · Mounting hole diameter: 2.4 mm
- Pitch of screw hole: ca. 30.7 mm
- Panel cut-out (WxH): ca. 26.6 x 9.5 mm
- Operating temperature: -20 °C ~ 70 °C
- · Material: plastic
- Colour: beige
- Dimensions (LxWxH): ca. 34.7 x 25.6 x 9.3 mm