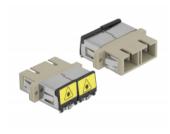

### **Description**

With this SC Duplex coupling by Delock, optical fiber male connectors can be easily connected to each other. The coupling enables a direct connection to the optical fiber cable and is suitable for simple mounting in optical fiber connection boxes, cabinets and patch panels.

### **Protection against laser radiation**

The integrated flip ensures protection against laser radiation.

### Protection by dust cover

The coupling is equipped with an appropriate cap to protect the sleeve from dust and to keep it clean.

### Specification

- · Connectors:
  - 1 x SC Duplex female >
  - 1 x SC Duplex female
- For multi-mode fiber OM1 / OM2
- · Ceramic sleeve
- · With a laser protection flip and a dust protection cap
- · Mounting via metal holder or screws
- 2 x mounting holes
- · Mounting hole diameter: 2.4 mm
- Pitch of screw hole: ca. 30.7 mm
- Panel cut-out (WxH): ca. 26.6 x 9.5 mm
- Operating temperature: -20 °C ~ 70 °C
- · Material: plastic
- Colour: beige
- Dimensions (LxWxH): ca. 34.7 x 25.6 x 9.3 mm