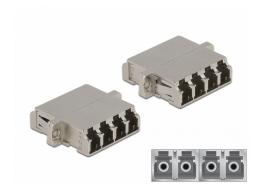

### **Description**

With this LC Quad coupling by Delock, optical fiber male connectors can be easily connected to each other. The coupling enables a direct connection to the optical fiber cable and is suitable for simple mounting in optical fiber connection boxes, cabinets and patch panels.

#### Protection by dust cover

The coupling is equipped with an appropriate cap to protect the sleeve from dust and to keep it clean.

#### **Specification**

- Connectors:
  - 1 x LC Quad female >
  - 1 x LC Quad female
- For single-mode fiber
- · Ceramic sleeve
- · With dust cover
- · Mounting via metal holder or screws
- · 2 x mounting holes
- Mounting hole diameter: 2.3 mm
- Pitch of screw hole: ca. 30.7 mm
- Panel cut-out (WxH): ca. 26.6 x 9.5 mm
- Operating temperature: -20 °C ~ 70 °C
- · Material: metal
- Dimensions (LxWxH): ca. 29.2 x 25.6 x 9.3 mm