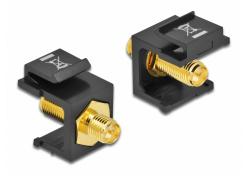

# Delock Keystone Module RP-SMA female > RP-SMA female black

### Description

This module by Delock can be used to connect antenna cables. With its standardised dimensions it can be used for easy snap-in mounting in e.g. a Keystone patch panel, face plate or surface-mount box.

# Specification

- Connectors:
  - 1 x RP-SMA jack >
  - 1 x RP-SMA jack
- Impedance: 50 Ohm
- For Keystone ports with 19.2 x 14.9 mm
- Colour: black
- Length in front of the panel: ca. 7.1 mm
- Dimensions (LxWxH): ca. 24.5 x 16.3 x 22.3 mm