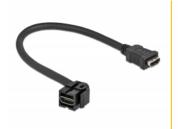

#### **Description**

This module by Delock can be used to extend e.g. a HDMI cable. With its standardised dimensions it can be used for easy snap-in mounting in e.g. a Keystone patch panel, face plate or surface-mount box. The short, angled cable has a small mounting depth and allows a space-saving installation in hard to reach places in equipment or in cable ducts.

#### **Specification**

- Connectors:
  - 1 x HDMI-A female >
  - 1 x HDMI-A female
- Resolution up to 3840 x 2160 @ 30 Hz (depending on the system and the connected hardware)
- · Contacts gold-plated
- For Keystone ports with 19.2 x 14.9 mm
- · Colour: black
- Length incl. connectors: ca. 30 cm