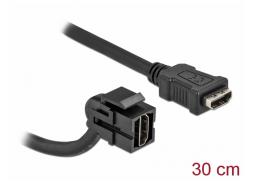

#### **Description**

This module by Delock can be used to extend e.g. a HDMI cable. With its standardised dimensions it can be used for easy snap-in mounting in e.g. a Keystone patch panel, face plate or surface-mount box. The short, angled cable has a small mounting depth and allows a space-saving installation in hard to reach places in equipment or in cable ducts.

#### **Specification**

- Connectors:
  - 1 x HDMI-A female >
  - 1 x HDMI-A female
- Resolution up to 3840 x 2160 @ 30 Hz (depending on the system and the connected hardware)
- · Contacts gold-plated
- For Keystone ports with 19.2 x 14.9 mm
- · Colour: black
- Length incl. connectors: ca. 30 cm

# **Physical characteristics**

| Housing colour:               | black |
|-------------------------------|-------|
| Cable length incl. connector: | 30 cm |