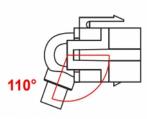

# Delock Keystone Module HDMI female 110° > HDMI female with cable black

#### **Description**

This module by Delock can be used to extend e.g. a HDMI cable. With its standardised dimensions it can be used for easy snap-in mounting in e.g. a Keystone patch panel, face plate or surface-mount box. The short, angled cable has a small mounting depth and allows a space-saving installation in hard to reach places in equipment or in cable ducts.