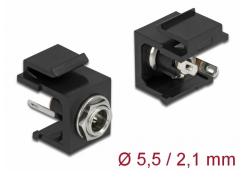

# Delock Keystone Module DC 5.5 x 2.1 mm female black

## Specification

- Connectors: external: 1 x DC 5.5 x 2.1 mm female internal: 3 x solder connection
- Power rating: 30 V / 3 A
- For Keystone ports with 19.2 x 14.9 mm
- Colour: black
- Length in front of the panel: ca. 3.5 mm
- Dimensions (LxWxH): ca. 20.7 x 16.3 x 22.0 mm

#### General

| Mounting type: | Keystone module                |
|----------------|--------------------------------|
| Interface      |                                |
| External:      | 1 x DC jack 5.5 x 2.1 mm       |
| Internal:      | 3 x solder connector for cable |