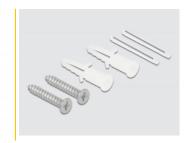

## Package content

- Optical fiber connection box
- 2 x heat shrink splice protection
- 2 x screw
- 2 x dowel