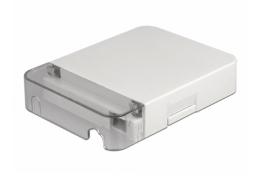

# Delock Optical Fiber Connection Box for wall mounting for 1 x SC Simplex or LC Duplex white

## **Description**

This fiber optical connection box by Delock can be used for wall mounting and can accommodate up to a SC Simplex or LC Duplex fiber optical coupling.

## **Specification**

- 1 slot for SC Simplex or LC Duplex coupling
- · Wall mounting:

2 x mounting holes

Mounting hole diameter: 7 mm Pitch of screw hole: ca. 80 mm

- Cover
- Colour: white / transparent
- · Material: ABS
- Dimensions (LxWxH): ca. 116 x 86 x 23 mm

# **Physical characteristics**

| Material:               | ABS                 |
|-------------------------|---------------------|
| Length:                 | 116 mm              |
| Width:                  | 86 mm               |
| Height:                 | 23 mm               |
| Colour:                 | white / transparent |
| Mounting hole diameter: | 7 mm                |