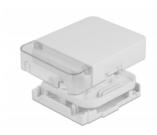

# Delock Optical Fiber Connection Box for wall mounting for 1 x SC Simplex or LC Duplex white

## **Description**

This fiber optical connection box by Delock can be used for wall mounting and can accommodate up to a SC Simplex or LC Duplex fiber optical coupling.

## **Specification**

- 1 slot for SC Simplex or LC Duplex coupling
- · Wall mounting:

2 x mounting holes

Mounting hole diameter: 7 mm Pitch of screw hole: ca. 80 mm

- Cover
- Colour: white / transparent
- · Material: ABS
- Dimensions (LxWxH): ca. 116 x 86 x 23 mm

# **Physical characteristics**

| Material:               | ABS                 |
|-------------------------|---------------------|
| Length:                 | 116 mm              |
| Width:                  | 86 mm               |
| Height:                 | 23 mm               |
| Colour:                 | white / transparent |
| Mounting hole diameter: | 7 mm                |