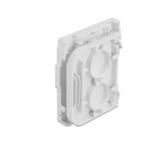

# Delock Optical Fiber Connection Box for wall mounting for 1 x SC Simplex or LC Duplex white

## **Description**

This fiber optical connection box by Delock can be used for wall mounting and can accommodate up to a SC Simplex or LC Duplex fiber optical coupling.

## **Specification**

- 1 slot for SC Simplex or LC Duplex coupling
- · Wall mounting:

2 x mounting holes

Mounting hole diameter: 7 mm Pitch of screw hole: ca. 80 mm

- Cover
- Colour: white / transparent
- · Material: ABS
- Dimensions (LxWxH): ca. 116 x 86 x 23 mm