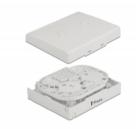

#### **Description**

This fiber optical connection box by Delock can be used for wall mounting and can accommodate up to four SC Simplex or LC Duplex fiber optical couplings.

Item no. 86843

EAN: 4043619868438 Country of origin: China Package: Zip poly bag

#### **Specification**

- 4 slots for SC Simplex or LC Duplex couplings
- · Wall mounting:

2 x mounting holes

Mounting hole diameter: 7 mm Pitch of screw hole: ca. 60 mm

- · Cover with label tap
- Protective flip
- · Colour: white
- · Material: ABS
- Dimensions (LxWxH): ca. 100 x 83 x 32 mm