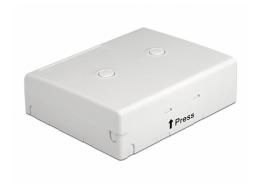

#### **Description**

This fiber optical connection box by Delock can be used for wall mounting and can accommodate up to four SC Simplex or LC Duplex fiber optical couplings.

Item no. 86843

EAN: 4043619868438 Country of origin: China Package: Zip poly bag

#### **Specification**

- 4 slots for SC Simplex or LC Duplex couplings
- · Wall mounting:

2 x mounting holes

Mounting hole diameter: 7 mm Pitch of screw hole: ca. 60 mm

- · Cover with label tap
- Protective flip
- · Colour: white
- · Material: ABS
- Dimensions (LxWxH): ca. 100 x 83 x 32 mm