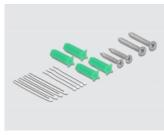

#### Package content

- Optical fiber connection box
- 4 x heat shrink splice protection
- 4 x screw
- 4 x dowel

• 4 x zip-tie