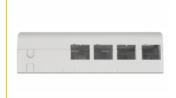

# Delock Optical Fiber Connection Box for wall mounting for 4 x SC Simplex or LC Duplex white

#### **Description**

This fiber optical connection box by Delock can be used for wall mounting and can accommodate up to four SC Simplex or LC Duplex fiber optical couplings.

Item no. 86843

EAN: 4043619868438 Country of origin: China Package: Zip poly bag

#### **Specification**

- 4 slots for SC Simplex or LC Duplex couplings
- · Wall mounting:

2 x mounting holes

Mounting hole diameter: 7 mm Pitch of screw hole: ca. 60 mm

- · Cover with label tap
- Protective flip
- · Colour: white
- · Material: ABS
- Dimensions (LxWxH): ca. 100 x 83 x 32 mm