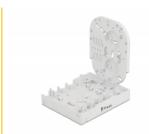

#### **Specification**

- 4 slots for SC Simplex or LC Duplex couplings
- · Wall mounting:

2 x mounting holes

Mounting hole diameter: 7 mm Pitch of screw hole: ca. 60 mm

- · Cover with label tap
- Protective flip
- · Colour: white
- · Material: ABS
- Dimensions (LxWxH): ca. 100 x 83 x 32 mm

#### Package content

- Optical fiber connection box
- 4 x heat shrink splice protection
- 4 x screw
- 4 x dowel

• 4 x zip-tie