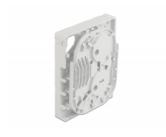

#### **Specification**

- 4 slots for SC Simplex or LC Duplex couplings
- · Wall mounting:

2 x mounting holes

Mounting hole diameter: 7 mm Pitch of screw hole: ca. 60 mm

- · Cover with label tap
- Protective flip
- · Colour: white
- · Material: ABS
- Dimensions (LxWxH): ca. 100 x 83 x 32 mm

#### Package content

- Optical fiber connection box
- 4 x heat shrink splice protection
- 4 x screw
- 4 x dowel

• 4 x zip-tie