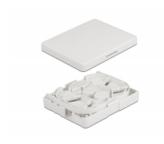

#### **Specification**

- 2 slots for SC Simplex or LC Duplex couplings
- · Wall mounting:

2 x mounting holes

Mounting hole diameter: 7 mm Pitch of screw hole: ca. 60 mm

- · Cover with label tap
- Protective flip
- · Colour: white
- · Material: ABS
- Dimensions (LxWxH): ca. 100 x 80 x 23 mm

#### Package content

- Optical fiber connection box
- 2 x heat shrink splice protection
- 2 x screw
- 2 x dowel