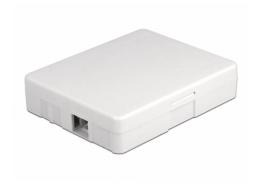

#### **Description**

This fiber optical connection box by Delock can be used for wall mounting and can accommodate up to two SC Simplex or LC Duplex fiber optical couplings.

#### **Specification**

- 2 slots for SC Simplex or LC Duplex couplings
- · Wall mounting:

2 x mounting holes

Mounting hole diameter: 7 mm Pitch of screw hole: ca. 60 mm

- · Cover with label tap
- Protective flip
- · Colour: white
- · Material: ABS
- Dimensions (LxWxH): ca. 100 x 80 x 23 mm