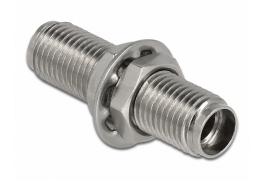

#### **Description**

With this SMA Simplex coupling by Delock, two SMA 905 patch cable can be easily connected to each other.

#### Protection by dust cover

The coupling is equipped with an appropriate cap to protect the sleeve from dust and to keep it clean.

## **Specification**

- Connectors:
  - 1 x SMA 905 Simplex female >
  - 1 x SMA 905 Simplex female
- For single-mode fiber
- · Ceramic sleeve
- · With dust cover
- Operating temperature: -40 °C ~ 85 °C
- · Material: metal
- Dimensions (LxWxH): ca. 28 x 10 x 8 mm