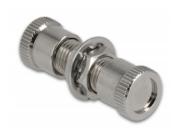

#### **Description**

With this SMA Simplex coupling by Delock, two SMA 905 patch cable can be easily connected to each other.

#### Protection by dust cover

The coupling is equipped with an appropriate cap to protect the sleeve from dust and to keep it clean.

## **Specification**

- Connectors:
  - 1 x SMA 905 Simplex female >
  - 1 x SMA 905 Simplex female
- For single-mode fiber
- · Ceramic sleeve
- · With dust cover
- Operating temperature: -40 °C ~ 85 °C
- · Material: metal
- Dimensions (LxWxH): ca. 28 x 10 x 8 mm