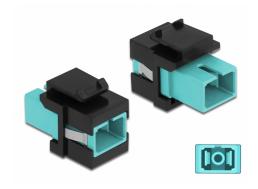

# Delock Keystone Module SC Simplex female to SC Simplex female aqua / black

# **Specification**

- Connectors:
  - 1 x SC Simplex female >
  - 1 x SC Simplex female
- · Colour: agua
- · For multi-mode fiber
- Insertion loss < 0.3 dB
- · With dust cover
- For Keystone ports with 19.2 x 14.9 mm
- Housing colour: black
- Dimensions (LxWxH): ca. 27.4 x 16.5 x 21.9 mm