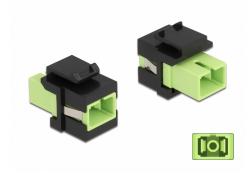

# Delock Keystone Module SC Simplex female to SC Simplex female limegreen / black

# **Specification**

- Connectors:
  - 1 x SC Simplex female >
  - 1 x SC Simplex female
- · Colour: limegreen
- · For multi-mode fiber
- Insertion loss < 0.3 dB
- · With dust cover
- For Keystone ports with 19.2 x 14.9 mm
- Housing colour: black
- Dimensions (LxWxH): ca. 27.4 x 16.5 x 21.9 mm