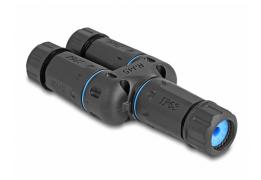

# Delock Cable Connector RJ45 jack to 2 x RJ45 jack Cat.6A waterproof

#### Description

This cable connector by Delock connect RJ45 network cables and is ideal for outdoor use e.g. in the garden.

#### IP68 dust and waterproof

The coupler offers increased protection against dirt and moisture for the connection of the network cables.

#### **Specification**

- Connectors:
  - 1 x RJ45 jack
  - 2 x RJ45 jack
- 1:1 connected
- Cat.6A specification
- Shielded (STP)
- · Silicone sealing ring blue
- Protection class: IP68
- For cable diameter from 4.5 7.5 mm
- Operating temperature: -40 °C ~ 85 °C
- Material: plastic
- · Colour: black
- Dimensions (LxWxH): ca. 135 x 58 x 28 mm