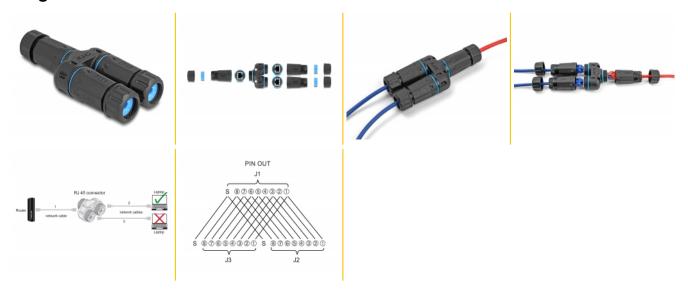

# Delock Cable Connector RJ45 jack to 2 x RJ45 jack Cat.6A waterproof

#### Description

This cable connector by Delock connect RJ45 network cables and is ideal for outdoor use e.g. in the garden.

#### IP68 dust and waterproof

The coupler offers increased protection against dirt and moisture for the connection of the network cables.

#### Note

The female ports should not be used simultaneously, only one network device can be used at the same time.

#### **Specification**

- Connectors:
  - 1 x RJ45 jack
  - 2 x RJ45 jack
- 1:1 connected
- Cat.6A specification
- Shielded (STP)
- · Silicone sealing ring blue
- Protection class: IP68
- For cable diameter from 4.5 7.5 mm
- Operating temperature: -40 °C ~ 85 °C
- Material: plastic
- · Colour: black
- Dimensions (LxWxH): ca. 135 x 58 x 28 mm