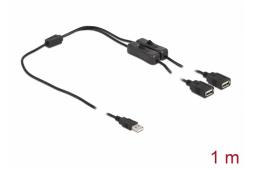

# Delock Cable USB Type-A male to 2 x USB Type-A female with switch 1 m

#### Description

This cable by Delock can be connected to a power source with USB Type-A port in order to supply power to up to two devices with USB Type-A plug. By using the on / off switch the power supply for the connected device can be switched on or off. Therefor it is not needed to remove the cable from the female port to switch off the power supply.

#### **Specification**

• Connectors:

1 x USB Type-A male >

2 x USB Type-A female

• Electrical power in total: max. 10 watt (5 V / 2 A)

• 2 x On / Off switch

• Cable gauge: 22 AWG

• Cable diameter: ca. 3.5 mm