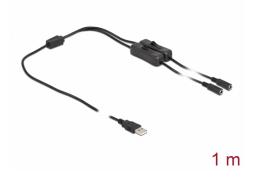

# Delock Cable USB Type-A male to 2 x DC 5.5 x 2.1 mm female with switch 1 m

## **Description**

This cable by Delock can be connected to a USB Type-A port in order to supply power to devices with DC plug. By using the single on / off switches the power supply for the connected device can be switched on or off. Therefore it is not needed to remove the cable from the female port to switch off the power supply. The cable can be applied especially for hobby area as well as for tinkerer.

## **Specification**

- Connectors:
  - 1 x USB Type-A male >
  - 2 x DC 5.5 x 2.1 mm female
- 2 x On / Off switch
- Cable gauge: 22 AWG
- Cable diameter: ca. 3.5 mm
- Length incl. connectors: ca. 1 m
- · Colour: black