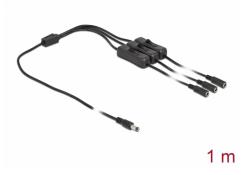

# Delock Cable DC 5.5 x 2.1 mm male to 3 x DC female with switch 1 m

#### Description

This cable by Delock can be connected to a DC power port in order to supply power to devices with DC plug. By using the single on / off switches the power supply for the connected device can be switched on or off. Therefore it is not needed to remove the cable from the female port to switch off the power supply. The cable can be applied especially for hobby area as well as for tinkerer.

### **Specification**

- Connectors:
  - 1 x DC 5.5 x 2.1 mm male >
  - 3 x DC 5.5 x 2.1 mm female
- Electrical power in total: max. 10 watt (5 V / 2 A)
- 3 x On / Off switch
- Cable gauge: 22 AWG
- Cable diameter: ca. 3.5 mm
- Length incl. connectors: ca. 1 m
- Colour: black